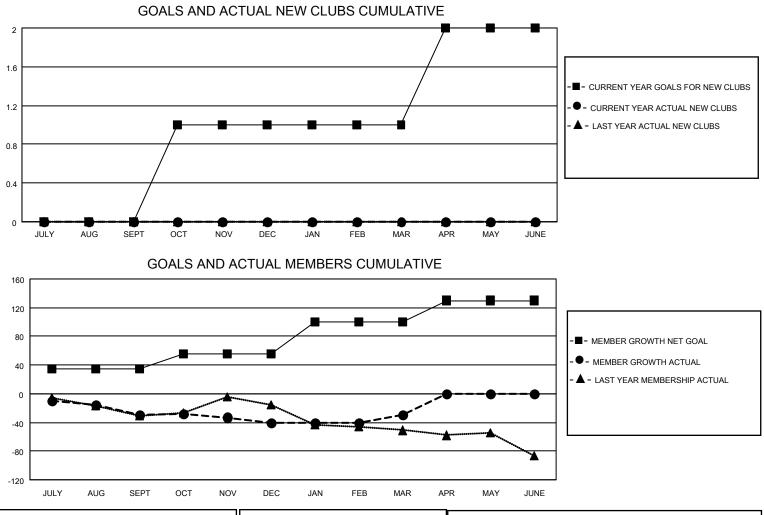

## LOCATION MASSACHUSETTS

District 33 S

Results as of: 3/31/2023

| Clubs                 |               |           |               | Members               |                       |                         |                                                    |
|-----------------------|---------------|-----------|---------------|-----------------------|-----------------------|-------------------------|----------------------------------------------------|
| RESULTS FOR 2022-2023 |               |           |               | RESULTS FOR 2022-2023 |                       |                         |                                                    |
| QUARTER               | NEW CLUB GOAL | NEW CLUBS | DROPPED CLUBS | QUARTER               | ER GROWTH NET<br>GOAL | MEMBER GROWTH<br>ACTUAL | DROPPED<br>MEMBERS ACTUAL<br>(including transfers) |
| JULY/AUG/SEPT         | 0             | 0         | 0             | JULY/AUG/SEPT         | 35                    | 22                      | 46                                                 |
| OCT/NOV/DEC           | 1             | 0         | 0             | OCT/NOV/DEC           | 20                    | 36                      | 44                                                 |
| JAN/FEB/MAR           | 0             | 0         | 0             | JAN/FEB/MAR           | 45                    | 36                      | 19                                                 |
| APR/MAY/JUNE          | 1             | 0         | 0             | APR/MAY/JUNE          | 30                    | 0                       | 0                                                  |